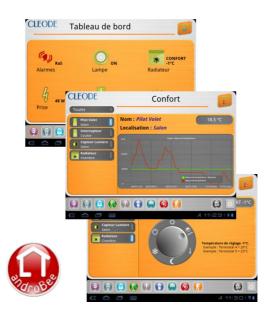

Connected to the WiBee server, the application lets you view all of the elements integrated into your ZigBee® network.

Via a simple and intuitive interface you can control all of your installation.

## Specifications Key Features

- Visualization of your ZigBee® network by application domain (comfort, energy, security, medical,...)
- Graphical Widgets for intuitive use
- Display of the various measures in the form of graphs or histograms
- Scene activation
- Local or remote communication