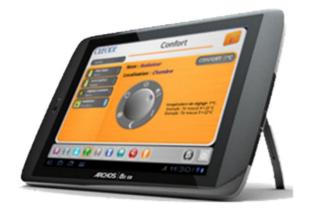

# **ZigBee® Android Management Functional description**

The AndroBee product is an application dedicated to the management of a home automation ZigBee® network, via local or remote access for touchscreen Tablet Android OS version 3.2 minimum.

Connected to the WiBee server, the application lets you view all of the elements integrated into your ZigBee® network.

Via a simple and intuitive interface you can control all of your installation.

## Specifications Key Features

- Visualization of your ZigBee® network by application domain (comfort, energy, security, medical,...)
- Graphical Widgets for intuitive use
- Display of the various measures in the form of graphs or histograms
- Scene activation
- Local or remote communication