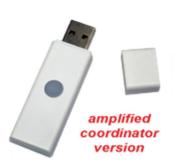

### ZigBee® USB Dongle Functional description

The Ubee Boost dongle is a network coordinator ZigBee <sup>®</sup> with an amplified signal up to +20 dBm. It is used to manage a wireless domestic network by Zigbee<sup>®</sup>.

Ubee Boost is the network coordinator and its firmware can be fully updated.

Ubee Boost can be used under Windows, Linux, MacOS 10.5.

Used in conjunction with the network manager <u>CleoBee™</u>, Ubee provide you the right solution to manage sensors and actuators on a Zigbee<sup>™</sup> domestic network.

### Key Features

- ZigBee® coordinator with amplified signal
- Automatic Scan of using channels
- Network Parameters Storage
- Software pairing
- Fully programmable.

# UBEE BOOST 1.0

Easy and wireless Home Automation by CLEODE

- Reprogrammable VID/PID.
- Compliant with the Stack Pro 2007 "Home Automation" Public Profile.